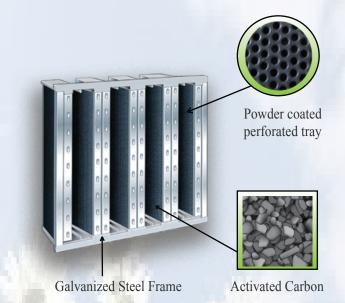

Refillable Media trays

Airmax "MaxiPure " is one of our gas phase absorber product. Made from selected premium grade activated carbon which is a superb for odors and gases. With galvanized steel frame and powder coated perforated trays type is selected to substantially increased the amount of adsorbtion surface.

Airmax-Bag after filter is supplied to prevent carbon dust on downstream side.