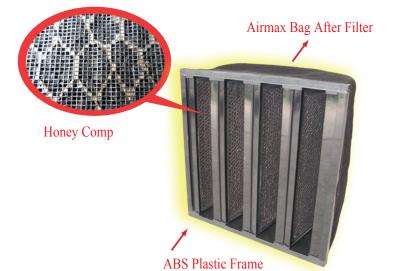

## MAXIPURE-H

High Capacity Activated Carbon Filter

Selected premium grade activated carbon

Effective on wide variety of odors and gases

Airmax-Bag after filter prevents carbon dusting downstream

Blended Media for special gases is available

Light weight

Airmax "MaxiPure -H" is one of our gas phase absorber product. Made from selected premium grade of coconutshell activated carbon which is a superb for odors and gases. With ABS plastic frame and honey comp type is selected to substantially increased the amount of adsorbtion surface.

Airmax-Bag after filter is supplied to prevent carbon dust on downstream side.